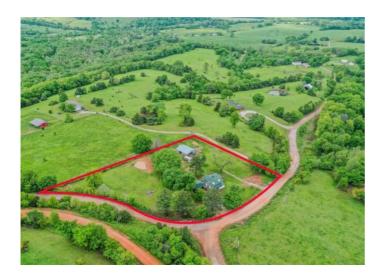

## **Description**

If you've been dreaming of owning a farm house to homestead you might have found just what you are looking for. This 1800+ sq ft home, sits on 2 acres, has a pond, a barn, and has a breath taking view. Spend your days watching the kids play in the yard, working in your garden, and listening to the birds chirp. While the home is in need of updating, it offers a solid footprint and generous space to reimagine. This property could be transformed into something truly special. A great option for those looking to invest in a property with strong bones and beautiful surroundings. Roof was replaced in 2022. Dishwasher, stove, & microwave were replaced in 2024.

## **Property Details**

| Lot Size      | 2.01 Acres                                                     |
|---------------|----------------------------------------------------------------|
| Air Condition | Electric                                                       |
| Amenities     | None                                                           |
| Appliances    | Dishwasher, Electric Cooktop, Electric Water Heater, Microwave |
| Driveway      | GravelDriveway                                                 |
| Exterior      | VinylSiding                                                    |
| Fencing       | Partial                                                        |
| Fireplace     | LivingRoom                                                     |
| Listed By     | Smith and Associates Real Estate Services                      |