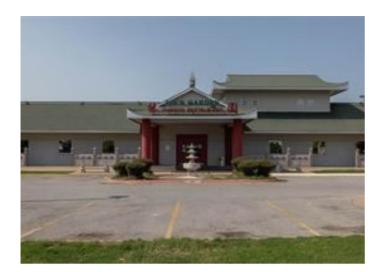

## 2101 SE Walton Boulevard 1

Bentonville, Ar 72712

**List Price:** \$3,750,000

MLS#: 1306594

Beds: 0 Garage: 0

Square Feet: 9,840

Price / Square Foot: \$381.10

Type: CommercialSale

## **Description**

Good traffic counts and visibility makes the property a desirable location. The property is being sold as land and building only. For an additional \$500,000, the business may be purchased.