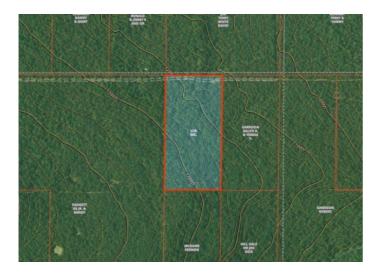

## 96301 S 4686 Road

Sallisaw, Ok 74955

List Price: \$50,000 MLS#: 1306821 Beds: 0 Garage: 0 Type: Land County: Sequoyah School: Brushy

## **Description**

Hunters and outdoor enthusiasts, take note—this 20-acre wooded paradise offers prime hunting for deer, turkey, hogs, and more. Located just 15 miles from Sallisaw, this secluded tract is a haven for wildlife and offers the peace and serenity you've been searching for. With mature timber throughout, it also holds potential for logging. Enjoy quiet seclusion, cheap taxes, and the added bonus of owner financing available to make your dream retreat even more attainable. Whether you're seeking a recreational escape or a long-term investment, this property is ready to deliver.

## **Property Details**

| Lot Size  | 20.00 Acres                            |
|-----------|----------------------------------------|
| Fencing   | Other,SeeRemarks                       |
| Listed By | Keller Williams Market Pro Realty - OK |