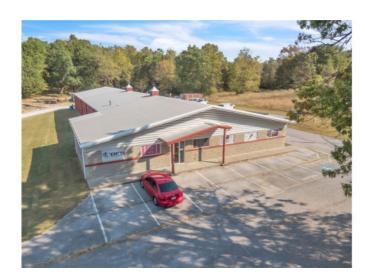

## 3446 Wagon Wheel Road

Springdale, Ar 72762

**List Price**: \$11 **MLS#**: 1307284

Beds: 0 Garage: 0

**Square Feet:** 8,600

Price / Square Foot: \$0.00 Type: CommercialLease

Built: 2000 County: Benton

School:

## **Description**

Versatile building with office & warehouse offers a combination of possibilities for workspace and manufacturing/storage, perfect for sales, storeroom/supply house. 4,700sf of office space with 3,900sf of warehouse. This property is a turnkey solution for businesses in need of both administrative and logistical support under one roof. Secure file room. High speed Fiber available. Security system & fire alarm. Data Room with separate A/C. Fully sprinkled. Hydrant on site. Warehouse has secured storage cages. Outside storage. Steps from the greenway trail on Silent Grove Rd. (4/10th mile)