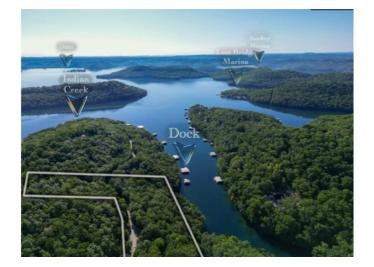

## **Description**

A rare opportunity to own 3.33 acres of lake-front property on the NW side of Beaver Lake with your own 10' x 26' boat slip in a deepwater cove. Easy access to NWA. No traffic near the end of Sloan Hollow Road. Buildable site with all the utilities in place (electric at road, 208' deep well that produces 37 gpm, and an installed and permitted 4-bedroom septic system). Boat slip is part of a 6-slip community dock. Absolutely beautiful area that rivals anywhere in the world. Don't miss out on this opportunity.