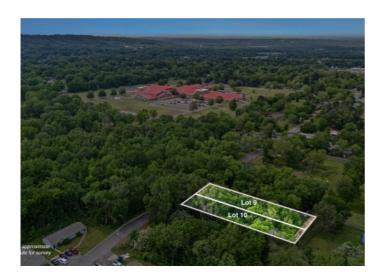

## **S Independence Avenue**

Russellville, Ar 72801

**List Price:** \$25,000 **MLS#:** 1307312

Beds: 0 Garage: 0

Subdivision: Henry Addition

Type: Land
County: Pope
School: Russellville

## **Description**

Wooded residential lots for sale on S. Independence in Russellville--Perfect for your future home or investment. Utilities are already at the road, making building easy. Don't miss this opportunity to own land in a peaceful, convenient location.