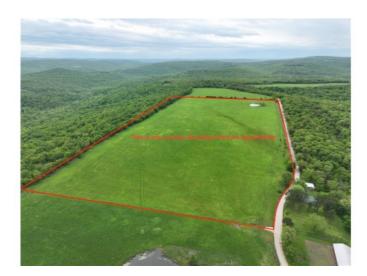

## **Description**

Located in southwest Washington County off Antioch Road in Canehill, AR, this 49.9-acre pasture offers the best of rural living with modern conveniences close at hand. The land is flat, open, and well-maintained, with quality grass currently being hayed. With approximately 2,100 feet of road frontage, the property provides easy access and great potential for dividing. Washington County water, electric, and fiber optic internet all run along the road, making it ideal for a homesite, farm, or investment. The eastern view offers a peaceful, scenic backdrop, and the land's gentle layout makes it suitable for multiple uses. Whether you're looking to build, raise livestock, or simply enjoy wide open space, this tract is a rare find in a quiet and desirable part of the county. Surrounded by rolling hills and quiet roads, it's a great place to put down roots or expand your agricultural plans.

## **Property Details**

| Lot Size  | 49.90 Acres                                       |
|-----------|---------------------------------------------------|
| Fencing   | Partial                                           |
| Listed By | Keller Williams Market Pro Realty - Rogers Branch |