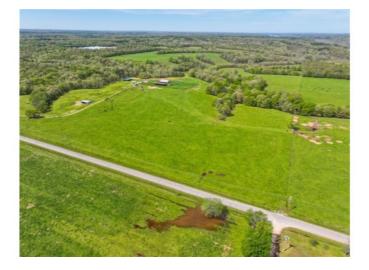

## **Description**

This 250 Acres +/- is located on S 660 Road & 461 Road in Jay, OK. There are springs/creeks (live water) and 3 ponds. This is prime cattle land! The hunting is awesome too! This paradise is made of: Hay meadow, grazing and some treed valleys. All paved roads make this an easy trip to town. Don't miss this opportunity! Land in North Eastern OK. About 12 miles from the Arkansas & Missouri 36.364800, -94.703001