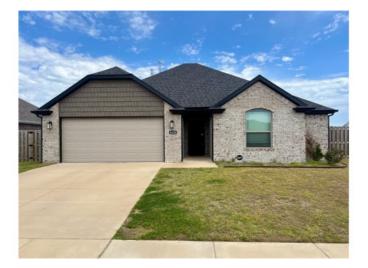

## 4438 W Topeka Avenue

Fayetteville, Ar 72704

List Price: \$1,995 MLS#: 1307424 Beds: 3 Baths Full: 2 Garage: 2 Square Feet: 1,556 Price / Square Foot: \$1.28 Subdivision: Villages of Sloanbrooke Type: ResidentialLease Built: 2021 County: Washington School: Fayetteville

## **Description**

Nice home in W Fayetteville's Villages of Sloanbrooke Subdivision. Home features 3 bedrooms with wood floors, 2 bathroom, open floor plan, wood floors in living room with gas log fireplace, granite countertops, nice fenced in yard, large master suite with double sinks and walk in closet, and all appliances.