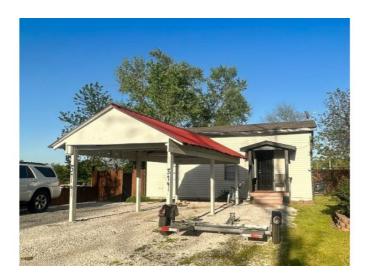

## 519 B Street

Rogers, Ar 72756

**List Price**: \$185,000 **MLS#**: 1307481

Beds: 2 Baths Full: 1 Garage: 0

**Square Feet:** 840

Price / Square Foot: \$220.24

Subdivision: Robertson Add Rogers

Type: Residential

## **Description**

Discover this fantastic investment opportunity right next to the Railyard Bike Bike Park! Imagine the possibilities as you transform this diamond in the rough into a stunning residence or lucrative rental property. Don't miss out on this chance to capitalize on a prime location and create significant equity. Schedule your showing today and envision the future!

## **Property Details**

| Lot Size      | 0.16 Acres      |
|---------------|-----------------|
| Air Condition | CentralAir      |
| Amenities     | None            |
| Appliances    | GasWaterHeater  |
| Driveway      | GravelDriveway  |
| Exterior      | VinylSiding     |
| Fencing       | None            |
| Listed By     | PAK Home Realty |