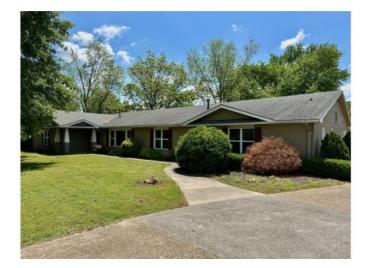

## **459 Morris Avenue**

Springdale, Ar 72764

List Price: \$600,000 MLS#: 1307633 Beds: 4 Baths Full: 5 Garage: 2 Square Feet: 3,652 Price / Square Foot: \$164.29 Subdivision: Bethel Heights Type: Residential Built: 1985 County: Benton School: Springdale

## **Description**

Plenty of space inside and out with 4 bedrooms and 5 baths perfect for a large family/mother-in-law. Each bedroom has a full bath, some have walk-in closets, plus plenty of storage space throughout. Use the extra 1/3 acre lot for a shop, big garden, or small home. Some updates include granite countertops and engineered wood flooring. Outside lots of space for outdoor living and garden spots between several trees providing ample shade. Just a few minutes away from Springdale and Rogers.