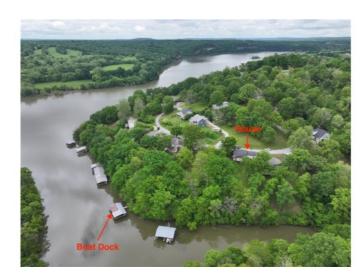

## **Description**

Your Affordable Gateway to Beaver Lake Living with Boat Dock Access!

Discover the charm of lakeside living at 22058 Dogwood Circle in Springdale, Arkansas! This cozy 1128 sq/ft lake house presents a fantastic opportunity to own a piece of the coveted Beaver Lake lifestyle without breaking the bank. Enjoy the convenience of a co-owned boat dock with your own dedicated slip, providing access to the sparkling waters for boating, fishing, and recreation. Potential to ad extra square footage by finishing out the basement. Perfectly positioned with easy access to both Springdale and Fayetteville, this property offers the best of both worlds – peaceful lake living and nearby city amenities. Unwind and soak in the breathtaking sunrises and sunsets from the wonderful back porch, an ideal spot for relaxation and entertaining. Currently operating as a successful Airbnb, this lake house is ready for you to create lasting memories with family and friends on beautiful Beaver Lake.