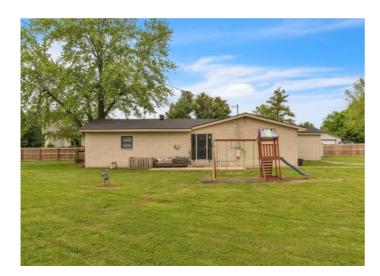

## **Description**

Spacious 5-bedroom, 2.5-bath home with endless potential! Whether you're looking for a roomy residence or a property for institutional use, this one has it all. Zoned P-1 (Institutional District), this home allows for various uses including a nursery school, dormitory, church, or health care clinic. Inside, enjoy a generous living room and an open-concept kitchen perfect for gatherings. Two sets of washers and dryers convey with the property. Handicap-accessible ramp provides added convenience. Outside features include a newly fenced large yard and a 10x10 storage shed. A \$10,000 credit will be offered at closing for a sewer repair needed. Total acreage is 1.46. Note: Security cameras are leased and will not convey.