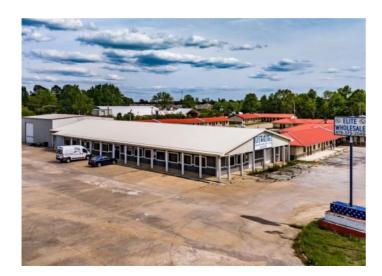

## 1971 E US 412 Highway

Siloam Springs, Ar 72761

**List Price:** \$1,479,000

MLS#: 1307756

Beds: 0 Garage: 0

Square Feet: 9,860

Price / Square Foot: \$150.00

Type: CommercialSale

## **Description**

Retail/flex building available for sale & lease in an established commercial district of Siloam Springs. This property fronts Hwy 412 and is suited for various uses. Surrounded by restaurants, retail, & schools. Within minutes of the Oklahoma State Line.

7,360 sf of retail/office space & 2,500 sf of warehouse.

Three roll-up doors: 16 ft & (2) 10 ft.

20' side walls & 24' center peak in warehouse.

Two access points off Hwy 412 with 27,000 CPD.

High visibility pole signage.