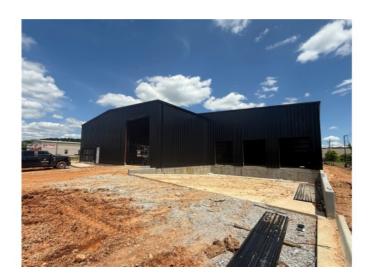

## **Description**

New Commercial Warehouse in Springdale off Huntsville Ave. This Space is 11,700 sqft, has three 8x10 loading docks with dock seals and levelers. One larger Drive-in Door 14x16. I-1 Zoning for light industrial.

Single Phase Power. 20' Clear height, 22' Peak Height. 3 year lease required.