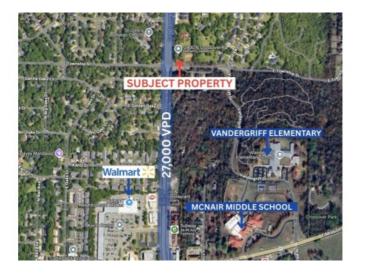

## **Description**

Corner lot with 4 way traffic light. This 1.42 acre lot that is already zoned neighborhood services which is ideal for multiple compatible business. 27,000 cars per day insures maxim exposure. Home on lot is considered of no value but comes with the sale as is where is.