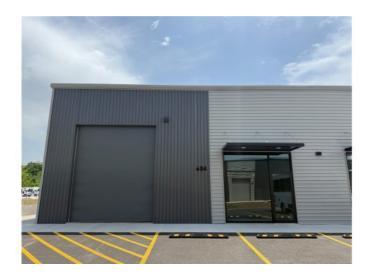

## **Description**

This newly constructed flex space warehouse is available for lease in a prime Cave Springs location, just off Highway 112. The versatile property is ready for custom build-out to suit your specific business needs, offering a 12x14 overhead garage door with a loading dock, space for multiple offices, and a kitchenette. It's an excellent opportunity in a high-visibility, easily accessible area.