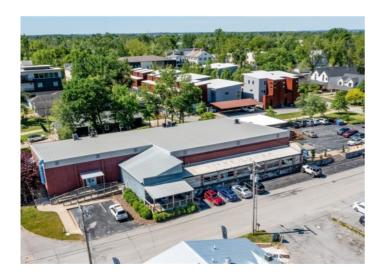

## **Description**

This property is conveniently located within walking distance of the new Walmart corporate campus and downtown Bentonville. It sits adjacent to The Momentary and the 8th Street Market, placing it in a vibrant and culturally rich area. The building features a 1,200-square-foot commercial kitchen equipped with two hoods and a grease trap, making it ideal for food and beverage operations. On the east side, there is a potential space for a food and beverage venue, highlighted by a glass garage door that opens toward The Momentary. Additionally, the property borders a major trail intersection on its south side, integrating seamlessly with the area's extensive trail system. It is also situated in the 5th Street Entertainment District, a lively corridor located between the Bentonville Square and the Walmart Headquarters.