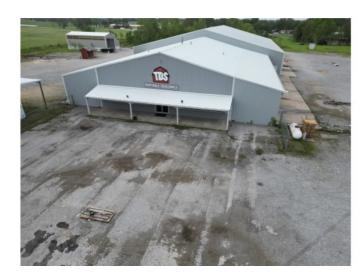

## **Description**

High-Traffic Commercial Property on Hwy 412 in Colcord, OK. Take advantage of this excellent business opportunity located on highly visible Highway 412 in Colcord, Oklahoma. Situated on 4.3 acres, this commercial property offers 24,000 sq. ft. of versatile space featuring an office, entry area, common space, and an impressive 18 overhead doors—ideal for automotive, storage, logistics, or light industrial use. The property's strategic location provides exceptional traffic exposure and easy accessibility, making it a prime spot for business growth or investment. Whether you're looking to launch a new venture or expand existing operations, this site delivers the space, visibility, and flexibility to meet your needs.