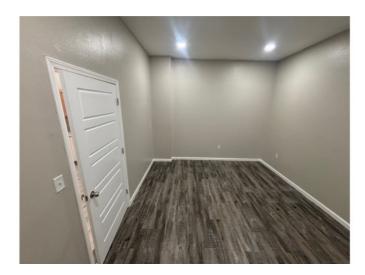

## **Description**

Half acre lot with 60 X 30 building. 1800 Square Feet. Office area has been built/finished out and is approximately 800 Square Feet w/ HVAC. Office/Reception area, conference room, workroom/private office, & 1 bathroom. Room to build another building. Situated in a growing market with proximity to downtown Siloam Springs, this warehouse is perfect for businesses looking to establish or expand their presence in Northwest Arkansas. Contact us today to schedule a tour and unlock the potential of this prime industrial space!