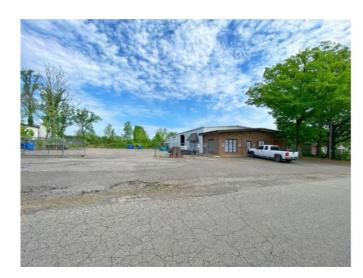

## 110 W Modesto

Russellville, Ar 72801

**List Price**: \$450,000 **MLS#**: 1308592

Beds: 0 Garage: 0

Square Feet: 5,800

Price / Square Foot: \$77.59

Type: CommercialSale

Built: 1985 County: Pope

## **Description**

Office and warehouse space located in West Russellville just off Hwy 64 (w. main) and minutes from Interstate 40. This site offers 2,000 sq ft of flexible work space and 3,800 sq ft of warehouse space. Warehouse features 3 14' doors with additional mezzanine storage. Outside is fully fenced lay down yard for equipment or inventory. Property can also be leased at \$3,500 per month.