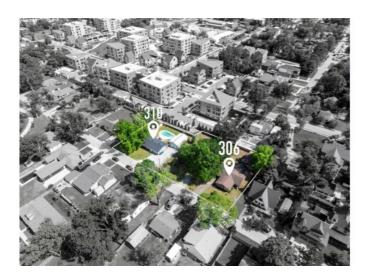

## 310 & 306 SE Henry Street

Bentonville, Ar 72712

**List Price:** \$2,400,000

**MLS#**: 1308691

Beds: 6 Baths Full: 3 1/2 Baths: 1 Garage: 2

**Square Feet:** 3,646

Price / Square Foot: \$658.26

Subdivision: Cottons Add Bentonville

## **Description**

Live, Invest, Develop: Iconic Bentonville Location with Dual Homes & Development Potential!

Discover an extraordinary chance to own a piece of Downtown Bentonville's vibrant future! This unique offering presents two single-family homes on an expansive .75-acre property, all situated on an idyllic street that places you at the epicenter of the city's best. Location, location, location – it truly doesn't get better! Positioned perfectly between the dynamic Momentary art space and the charming Bentonville Square, you're steps away from world-class art, culinary experiences, shops, and cultural events and biking trails!. Benefit from immediate returns with 310 currently configured as a short-term rental. For the visionary, 306 offers immense potential with some much needed TLC Beyond the homes, the property boasts versatile amenities: two large metal shop buildings, two smaller sheds, a detached single-car garage with a dedicated office, and a refreshing in-ground pool – ideal for enjoyin