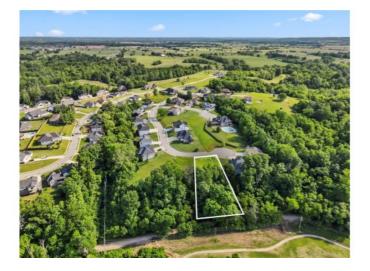

## Lot 36 Hopkins Lane

Pea Ridge, Ar 72751

List Price: \$68,500 MLS#: 1308749 Beds: 0 Garage: 0 Subdivision: Sugar Creek Type: Land County: Benton School: Pea Ridge

## **Description**

Build your dream home on Lot 36 Hopkins Lane in Pea Ridge's Sugar Creek Residential Community. This gently rolling lot sits near the end of a quiet cul-de-sac with views of Big Sugar Golf Course. All utilities are at the street, and you're just minutes from schools, shopping, and everything NWA has to offer.

Adjacent Lot 37 is also available for added space or a second homesite.