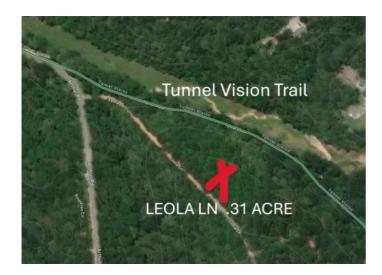

## **Leola Lane**

Bella Vista, Ar 72715

**List Price:** \$45,000 **MLS#:** 1308871

Beds: 0 Garage: 0

Subdivision: Westport Sub Bvv

Type: Land
County: Benton
School: Bentonville

## **Description**

Tunnel Vision Trail Lot. Connect to the trail directly from your backyard! .31 acre in Bentonville Schools. Easy back roads into Coler Park/Bentonville. If you want Bella Vista beauty, but closer in to Bentonville, THIS IS THE ONE!

## **Property Details**

| Lot Size  | 0.31 Acres                                         |
|-----------|----------------------------------------------------|
| Fencing   | None                                               |
| Listed By | Better Homes and Gardens Real Estate Journey Bento |