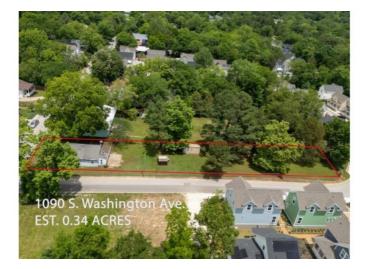

## **1090 S Washington Avenue**

Fayetteville, Ar 72701

List Price: \$300,000 MLS#: 1309178 Beds: 0 Garage: 0 Subdivision: Glenwood Park Type: Land County: Washington School: Fayetteville

## **Description**

Lots of opportunity for this property in the Walker Park Neighborhood Conservation Area. This large, flat, .34 acre lot is zoned NC (Neighborhood Conservation) which allows for one dwelling plus an ADU. Lot can be split. It is close to downtown, Walker Park, U of A, and the Razorback Greenway. The existing structure can be renovated or torn down. Sale must be cash, an in-house lender, or possibly conventional. Buyer to verify zoning with the city of Fayetteville.

## **Property Details**

| Lot Size  | 0.34 Acres                |
|-----------|---------------------------|
| Fencing   | BackYard,ChainLink        |
| Listed By | Limbird Real Estate Group |