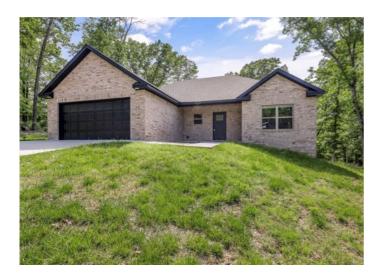

## 19 Theale Lane

Bella Vista, Ar 72714

**List Price:** \$1,890 **MLS#:** 1309504

Beds: 3 Baths Full: 2 Garage: 2

Square Feet: 1,378

Price / Square Foot: \$1.37 Subdivision: Berkshire Sub Bvv

Type: ResidentialLease

## **Description**

This pristine family home offers a bright and airy living experience. Featuring three bedrooms and two bathrooms, the spacious layout is bathed in natural light. Enjoy a tranquil and private backyard with serene tree views, complemented by friendly neighbors. The community boasts exceptional amenities, including a pool, lake, golf course, gym, and sports courts. Plus, outdoor enthusiasts will love being just five minutes from the renowned Back 40 trails for hiking and biking. Please note that this Home is no Pets.