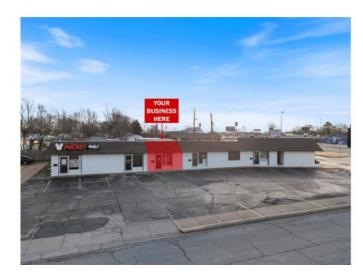

## **Description**

This excellent +/- 972 SF office space is conveniently located just off US-412 in Siloam Springs, offering prime visibility and accessibility. This suite includes a welcoming reception area, private office, open workspace area, storage closets, and a private restroom, making it ideal for a variety of professional uses. Positioned at the intersection of U-412 (29,000 VPD) and Dogwood St (1,700 VPD), this location ensures excellent exposure. Additionally, it is less than a mile from Walmart Neighborhood Market and surrounded major national retailers such as Harbor Freight, Dunham's Sports, KFC, Sonic Drive-In, O'Reilly Auto Parts, and more. This is a fantastic opportunity to establish your business in a thriving commercial area!