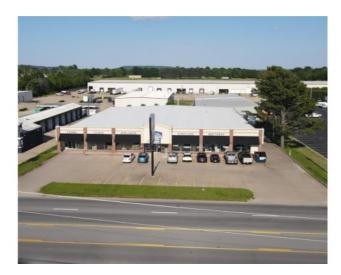

## 2407 S Thompson Street

Springdale, Ar 72764

**List Price:** \$8 **MLS#:** 1309554

Beds: 0 Garage: 0

Square Feet: 21,840 Price / Square Foot: \$0.00 Type: CommercialLease

**Built:** 1988

County: Washington

## **Description**

Flexible, high-visibility retail/office space available in a thriving commercial corridor! Pick your perfect fit—from a 7,000 SF demisable suite to the full 21,840 SF. Recent upgrades include a new TPO roof (Feb 2025) and refreshed floors (Dec 2020). TIA on a case-by-case basis.