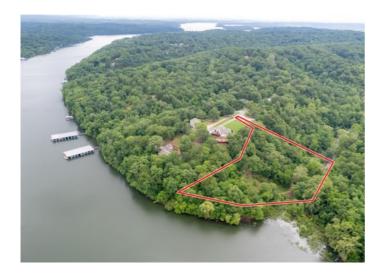

## **Lot 12A Beaver Valley Road**

Rogers, Ar 72756

**List Price:** \$525,000 **MLS#:** 1309801

Beds: 0 Garage: 0

Subdivision: Mountain Lake Estates Ph 2 Rurban

Type: Land
County: Benton
School: Rogers

## **Description**

Mountain Lake Estates Lot w/Boat Slip! This 2 Acre Lot has wooded setting and easy access to Beaver Lake Including a boat slip in the community dock. The property is a perfect setting for your lake home build with electric/gas/water at street. Located in sought after Lake Community just a short drive to Downtown Rogers shopping, dining, and entertaining. Don't miss out on this fantastic lakefront opportunity!