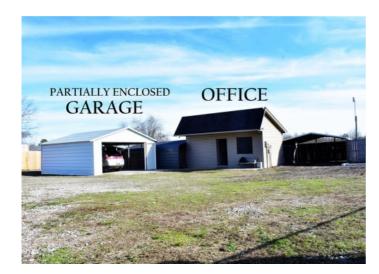

## **Description**

This is one of two commercial lots that can be purchased together or separately. Tract 3 features an office building that is well-equipped to meet both professional and personal needs. The property also has multiple carports, further enhancing its storage capabilities.