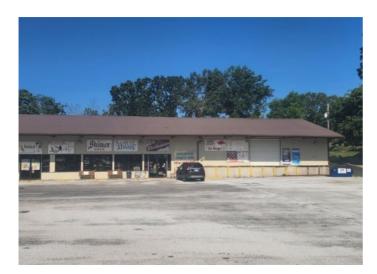

## **Description**

Exceptional investment opportunity! This Well established package store is perfectly positioned along a major highway with high visibility and steady traffic. Just minutes from the Buffalo River, this location draws both local customers and seasonal outdoor enthusiasts year round. The store features a large parking lot, excellent signage, and strong sales history, making it ideal for owner-operators or investors looking for a turnkey business. The package store also includes a 2000 sq ft bonus room for additional investment opportunities.