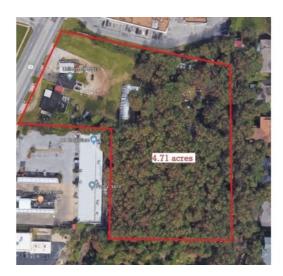

## **Description**

Large lot on N college (71B) with endless potential. 3 buildings on site. All utilities available. 30,000 cars pass by this location on a daily average.

## **Property Details**

| Lot Size      | 4.71 Acres                                     |
|---------------|------------------------------------------------|
| Air Condition | WindowUnits                                    |
| Listed By     | Weichert, REALTORS Griffin Company Bentonville |