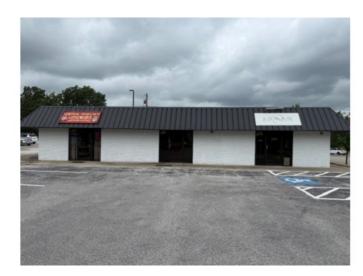

## 518 S Thompson H &F

Springdale, Ar 72764

**List Price**: \$14 **MLS#**: 1311483

Beds: 0 Garage: 0

Square Feet: 1,045

Price / Square Foot: \$0.01 Type: CommercialLease

**Built:** 1990

County: Washington

## **Description**

Located at 518 S. Thompson Street, this 1,045 SF office building offers exceptional visibility along Highway 71B, one of Springdale's most traveled corridors. The property boasts prominent street frontage and easy access, making it ideal for businesses seeking high exposure and convenience