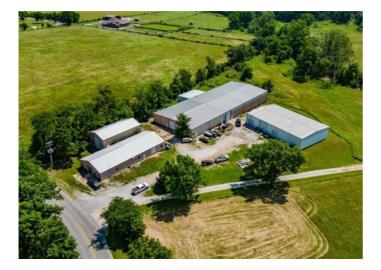

## **Description**

Unlock the full potential of your business with this multi-building industrial manufacturing facility in north Bentonville! Whether you're expanding an operation or looking to establish a highly functional base for production, this property offers the space, flexibility, & location to meet your needs. Large bays provide an ideal layout for equipment, heavy operations, or multi-department setup. Clear span interiors with high ceilings accommodate large equipment & vertical storage needs. Multiple overhead & dock doors offer convenient access for loading and unloading. Can handle highcapacity industrial power demands. Ceiling suspended utility lines support efficient operation of CNC machines, hydraulic presses, and more. 6-8" thick concrete floors ensure durability for heavy machinery such as forklifts, presses, mills, and lathes. A dedicated front area with private offices & conference room, that can be customized for administration or design/engineering needs. Close proximity to I-49