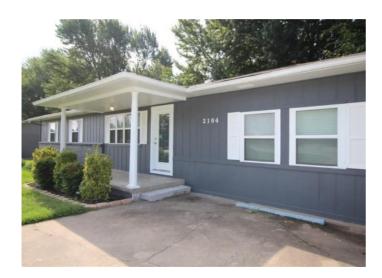

## **2104 14th Street**

Bentonville, Ar 72712

**List Price**: \$15 **MLS#**: 1311962

Beds: 0 Garage: 0

Square Feet: 1,820

Price / Square Foot: \$0.01

Subdivision: Sunrise Add Bentonville

Type: CommercialLease

## **Description**

On Hwy 102 (SE 14th) directly across the Street from the NEW Walmart Campus! High traffic count of over 35,000 cars per day. 6 Offices 1.5 baths, Reception area, Full Kitchen, additional parking in rear. Lots of potential for small Business. 2 Block west of I-49. Can be leased as a residential unit as well.