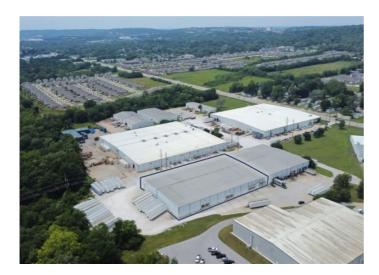

## **Description**

Rare industrial opportunity in Fayetteville located less than five miles from I-49. This site includes 5 dock doors, 1 grade-level door, and 900 amp / 240 V / 3-phase power capacity. Yard is available to lease. Building size: ±20,000 – ±50,275 SF Asking rent: \$5.50 PSF Rent type: NNN Grade-level doors: 1 (14' x 12') Dock-level doors: 5 Minimum wall height: 24' Maximum peak height: 28' Clear span: 21' Parking spaces: Approximately 30–40 Power capacity: 900 amp / 240 V / 3-phase Laydown yard: 0.75 AC