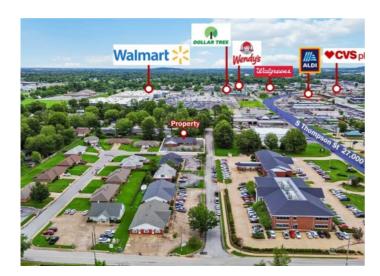

## **Description**

Fully renovated +/- 4,600 SF office building is now available for sale in Springdale, AR, offering a prime opportunity for either an owner-user or investors seeking income potential. Renovated in 2024-2025, this modern office space is designed to accommodate one to three tenants, making it ideal for flexible business use. The building includes 19 offices - several of which can be used as meeting rooms or storage spaces - and features four restrooms. Located just 0.1 miles off S Thompson St (Highway 71B), which sees approx. 27,000 VPD, the property offers excellent accessibility. Additionally, it is conveniently positioned approx. half a mile from major retailers such as Walmart Supercenter, Aldi, Walgreens, and CVS, enhancing both convenience and potential foot traffic for tenants and clients.