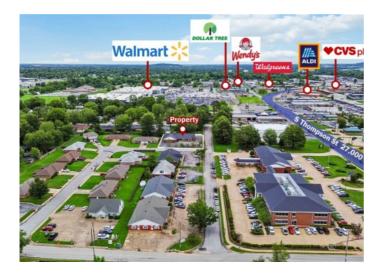

## **Description**

Fully renovated +/- 4,600 SF office building is now available for lease in Springdale, AR. Renovated in 2024-2025, this modern office space is perfect for flexible business use. This building includes 19 offices - several of which can be used as meeting rooms or storage spaces - and features four restrooms. Located just 0.1 miles off S Thompson St (Highway 71B), which sees approx. 27,000 VPD, the property offers excellent accessibility. Additionally, it is conveniently positioned approx. half a mile from major retailers such as Walmart Supercenter, Aldi, Walgreens, and CVS, enhancing both convenience and potential foot traffic for tenants and clients.