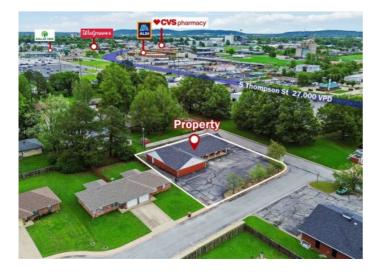

## **Description**

Fully renovated +/- 1,000 SF office suite is now available for lease in Springdale, AR. Renovated in 2024-2025, this modern office space is perfect for flexible business use. This suite includes a reception area, 6 private offices, one of which could be used as a conference room, and two private restrooms. Located just 0.1 miles off S Thompson St (Highway 71B), which sees approx. 27,000 VPD, the property offers excellent accessibility. Additionally, it is conveniently positioned approx. half a mile from major retailers such as Walmart Supercenter, Aldi, Walgreens, and CVS, enhancing both convenience and potential foot traffic for tenants and clients.