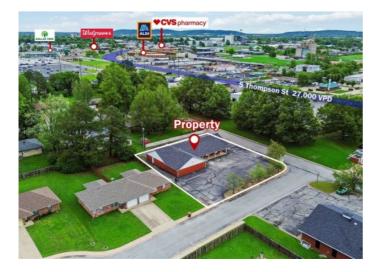

## **Description**

Fully renovated +/- 1,200 SF office suite is now available for lease in Springdale, AR. Renovated in 2024-2025, this modern office space is perfect for flexible business use. This space includes a reception area, 6 offices - one of which could make a great conference space, and a restroom. Located just 0.1 miles off S Thompson St (Highway 71B), which sees approx. 27,000 VPD, the property offers excellent accessibility. Additionally, it is conveniently positioned approx. half a mile from major retailers such as Walmart Supercenter, Aldi, Walgreens, and CVS, enhancing both convenience and potential foot traffic for tenants and clients.