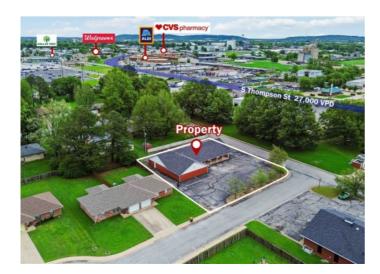

## **Description**

Fully renovated +/- 2,400 SF office space is now available for lease in Springdale, AR. Renovated in 2024-2025, this modern office space is perfect for flexible business use. This suite includes a reception area, 7 offices, a large conference or open workspace room, and two restrooms. Located just 0.1 miles off S Thompson St (Highway 71B), which sees approx. 27,000 VPD, the property offers excellent accessibility. Additionally, it is conveniently positioned approx. half a mile from major retailers such as Walmart Supercenter, Aldi, Walgreens, and CVS, enhancing both convenience and potential foot traffic for tenants and clients.