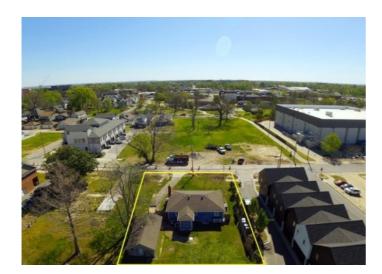

## 508 SW E Street

Bentonville, Ar 72712

**List Price**: \$995,000 **MLS#**: 1312196

Beds: 0 Garage: 0

Subdivision: Gilmores Add Bentonville

Type: Land
County: Benton
School: Bentonville

## **Description**

Prime secluded neighborhood location to build a new house or a townhouse/condo in this area. Only three-minute walk to vibrant downtown, to cemetery, parks like Gilmore and Jame Berry, behind Walmart old home office, and to the connecting Razorback green trail that goes all the way down to new Walmart campus. Excellent opportunity for investors, developers, homeowners, builders, or anyone wanting to take advantage of this unbeatable convenience. Property to be sold "as is" with old house on it. The value is in the land. Lot has been rezoned RC-1. Fantastic opportunity!

## **Property Details**

| Lot Size  | 0.28 Acres                 |
|-----------|----------------------------|
| Fencing   | Partial                    |
| Listed By | Lindsey & Assoc Inc Branch |