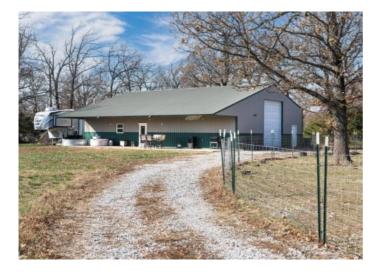

## 11138(61.63AC) Georgia Flat Road

Gravette, Ar 72736

List Price: \$899,000 MLS#: 1312400 Beds: 1 Baths Full: 1 Garage: 5 Square Feet: 1,200 Price / Square Foot: \$749.17 Subdivision: 29-20-33-RURAL Type: Residential Built: 2020 County: Benton School: Decatur

## **Description**

Want to be secluded (see the stars at night) and still only be 15 minutes from town? This Barndominium is the place for you! 1200 SF of house and 1200 SF of shop. See the deer, have your own cattle or horses and of course, chickens! 2 RV hookups. All surrounded by beautiful wooded acres!