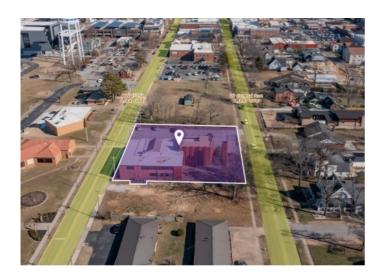

## **406 W Central Avenue**

Bentonville, Ar 72712

**List Price**: \$3,100,000

**MLS#**: 1312414

Beds: 0 Garage: 0

Subdivision: Bentonville Orig Bentonville

Type: Land
County: Benton
School: Bentonville

## **Description**

Rare development opportunity located in the heart of downtown Bentonville and between Central Ave and NW 2nd St which are major arteries connecting directly to the Bentonville Square. Property includes an exiting structure and large surface parking lot, providing flexibility for future development or interim use. Flat, buildable site which is ideal topography for redevelopment, minimizing prep and site work. Future Land Use Plan is Neighborhood Traditional.

## **Property Details**

| Lot Size  | 0.69 Acres                               |
|-----------|------------------------------------------|
| Fencing   | None                                     |
| Listed By | Moses Tucker Partners-Bentonville Branch |