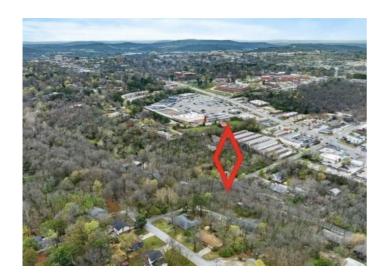

## Lot 11 N Walnut Avenue

Fayetteville, Ar 72701

**List Price**: \$200,000 **MLS#**: 1312417

Beds: 0 Garage: 0

Subdivision: Bohlens Sub

Type: Land

**County:** Washington **School:** Fayetteville

## **Description**

Situated at the corner of E. Sycamore and Walnut, this approximately one-third acre wooded lot offers both convenience and privacy. Just minutes from the NWA Mall and close to all the amenities you need, it's an ideal location that blends accessibility with a secluded feel. All utilities are available at the street, making it ready for your custom home build. Enjoy the spaciousness of this lot while still having room to create your private retreat in the city. Walking distance to new school with completion date of 2028. Don't miss your chance to own this prime piece of property—come see it before it's gone!