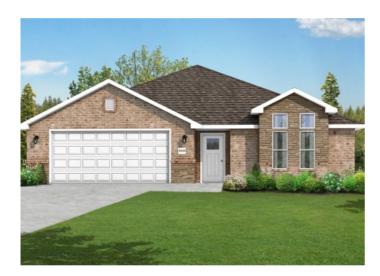

## 2514 Hay Meadow Street

Springdale, Ar 72762

**List Price**: \$383,930 **MLS#**: 1312421

Beds: 3 Baths Full: 2 Garage: 2

Square Feet: 1,714

Price / Square Foot: \$224.00 Subdivision: Deere Creek

Type: Residential

## **Description**

This 3 bed, 2 bath 1714 square foot floor plan is customizable to your needs. Take your pick from a flexible living space, coffee bar, or pocket office in this 1,700-square-foot home. The ability to choose from structural options to best suit your lifestyle makes this house a home! With an open-concept living space and covered patio, this house is perfect for entertaining. Complete with a large primary suite with dual closets!