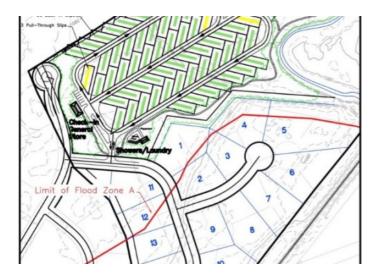

## **Description**

Investment opportunity and developers dream! Not just 1 lot but 18 fully platted lots ready to be developed and built on. Also included is a 5000 sqft metal building with 4 person septic, office and zoned commercial. Store your trucks and machinery while developing your lots. Priced to sell. Primary pic is a feasibility study done earlier that has been approved showing what could fit on the land above the 18 lots.