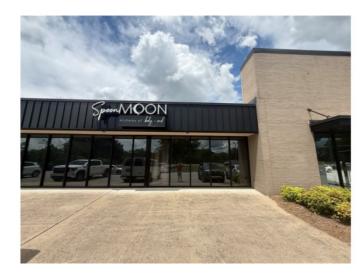

## 2907 E Joyce Boulevard 8

Fayetteville, Ar 72703

**List Price**: \$20 **MLS#**: 1313393

Beds: 0 Garage: 0

**Square Feet:** 2,950

Price / Square Foot: \$0.01 Subdivision: Fayetteville Outlots

Type: CommercialLease County: Washington

## **Description**

Prime commercial space available in East Fayetteville. Located of the highly trafficked intersection of Joyce & Crossover. Large corner unit with lots of visibility and parking. Formerly used as a gym and fitness class location. Tenant to may monthly lease rate and CAM fees. Tenant to provide own internet service. CAM fees include pro-rated share of: electric, gas, water/sewer, trash dumpster, exterior parking lot cleaning, yard mowing & landscaping, and insurance. Call for more information.