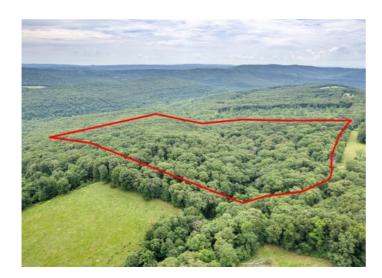

## 47 Acres Lucky Road

Winslow, Ar 72959

**List Price:** \$330,000 **MLS#:** 1313405

Beds: 0 Garage: 0

**Subdivision: 35-13-30** 

Type: Land

**County:** Washington **School:** Greenland

## **Description**

Rare opportunity to own 47 versatile acres on peaceful Lucky Road in Winslow, AR. Whether you're an investor seeking long-term potential, a developer looking for buildable land, or someone dreaming of a private retreat, this property offers endless possibilities. Mature timber makes it ideal for homesteading, hunting, or recreational use. The gently rolling terrain, abundant wildlife, and natural beauty provide the perfect setting for outdoor adventure or a custom home site. With no restrictions and easy access to I-49, this land is well-suited for future development or offgrid living. Enjoy the quiet charm of rural Arkansas with the convenience of being just a short drive from town. Don't miss this investment-grade acreage with room to grow, build, explore, or simply escape.