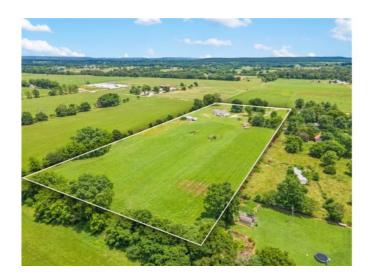

## **Description**

Flat and build-ready, this 8.87-acre parcel offers water and electric on site and sits directly across from the future Pea Ridge Park, featuring upcoming softball and baseball facilities. Located just off Hwy 72 and surrounded by new and upcoming developments, this property is perfect for a private estate, small subdivision, or long-term investment in one of NWA's fastest-growing areas.

## **Property Details**

| Lot Size  | 8.87 Acres       |
|-----------|------------------|
| Fencing   | Partial          |
| Listed By | Homescape Realty |